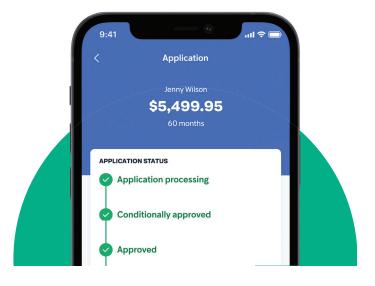

## The Brighte impact to your business

We take care of the financing so you can focus on providing the best service for your customers.

- Fast finance applications for Brighte's 0%
  Interest Payment Plan, customers receive a credit decision within minutes and for other products, within 1-3 business days. You are able to track the application to see where your customer is up to.
- Online portal and app, depending on the product, send quotes to your customers, or loan referrals using the Brighte Vendor App.
- Choice and support, you decide which product works best for your business. Brighte offers support through a dedicated Account Manager and support team.
- Fast settlement with Brighte financing, once the job is complete we pay you on the same day.